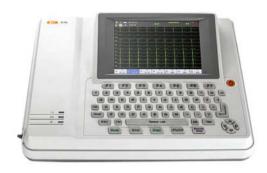

# 5. ECG Machine

Our ECG Machine have 3 Channel and 12 Channel two types.

3 Channel ECG Machine

E65 12 Channel ECG Machine

E70 12 Channel ECG Machine