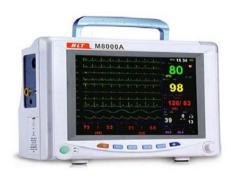

## 4. Monitor

Our monitor is divided into seven categories according to its function and main application location.

Multi Parameter Vital Signs Monitor

Multi Parameter Maternal And Fetal Monitor

• Integrated Plug In Type Patient Monitor

Portable Multi Parameter Heart Monitor

Hospital ICU Multi Parameter Patient Monitor

A series

M series

Q series

V6

Multi Parameter Hospital Neonatal And Fetal Patient Monitor

Portable Multi Parameter Non-plug-in Patient Monitor