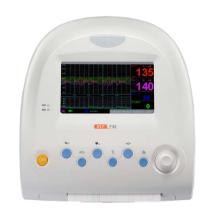

## 4. Monitor

Our monitor is divided into seven categories according to its function and main application location.

Multi Parameter Vital Signs Monitor

Multi Parameter Maternal And Fetal Monitor

• Integrated Plug In Type Patient Monitor

Portable Multi Parameter Heart Monitor

Hospital ICU Multi Parameter Patient Monitor

A series

M series

Q series

V6

Multi Parameter Hospital Neonatal And Fetal Patient Monitor

Portable Multi Parameter Non-plug-in Patient Monitor