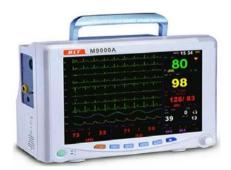

## 4. Monitor

Our monitor is divided into seven categories according to its function and main application location.

Multi Parameter Vital Signs Monitor

Multi Parameter Maternal And Fetal Monitor

• Integrated Plug In Type Patient Monitor

Portable Multi Parameter Heart Monitor

Hospital ICU Multi Parameter Patient Monitor

A series

M series

Q series

V6

Multi Parameter Hospital Neonatal And Fetal Patient Monitor

Portable Multi Parameter Non-plug-in Patient Monitor