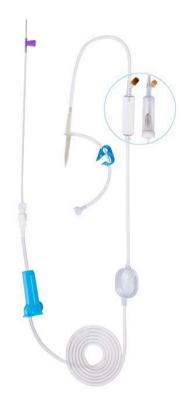

## 14. Infusion Set

Our infusion set products are mainly divided into three categories, including: disposable normal medical infusion set, TPE material medical infusion set and medical infusion set with exhaust filtration.

• Disposable normal medical infusion set

Medical infusion set with exhaust filtration

• TPE material medical infusion set