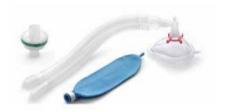

### 11. Anesthesia Circuit

Our products include anesthesia circuit and related accessories. The circuit part can be divided into three types according to the structure: corrugated, extendable and smooth bore. According to the different groups of users, it can be divided into adult type and child type. The accessories parts are: catheter mounts, limbs, water traps and reservoir bags.

Adult Anesthesia Circuits(Corrugated)

Adult Anesthesia Circuits(Extendable)

Adult Anesthesia Circuits(Smoothbore)

Pediatric Anesthesia Circuits