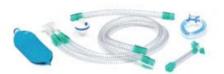

# 10. Breathing Circuit

Our ventilator circuits are divided into four series such as: Coaxial Circuits series. Duo Limbo Circuits series. Breathing Circuits series and Non-invasive Breathing Circuits series.

## Coaxial Circuits series

### Duo Limbo Circuits series

# Breathing Circuits series

# • Non-invasive Breathing Circuits series