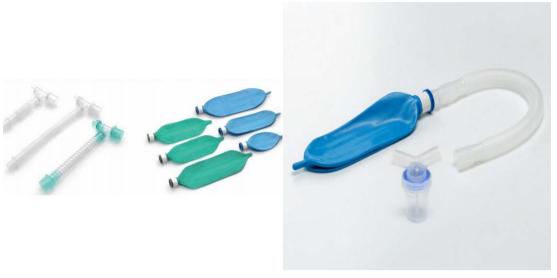

# 10. Breathing Circuit

Our ventilator circuits are divided into four series such as: Coaxial Circuits series. Duo Limbo Circuits series. Breathing Circuits series and Non-invasive Breathing Circuits series.

## Coaxial Circuits series

### Duo Limbo Circuits series

# Breathing Circuits series

# • Non-invasive Breathing Circuits series