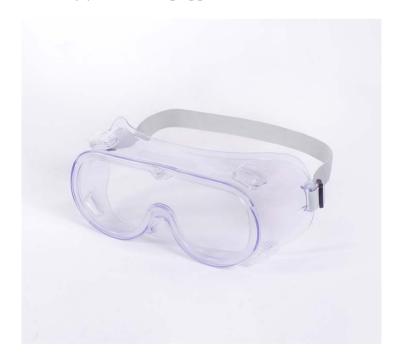

mainly divided into three categories, including: disposable sterile syringe, disposable dispensing syringe and disposable low resistance syringe.

## • Disposable sterile syringe



## Disposable dispensing syringe





• Disposable low resistance syringe



## 14. Infusion Set

Our infusion set products are mainly divided into three categories, including: disposable normal medical infusion set, TPE material medical infusion set and medical infusion set with exhaust filtration.

• Disposable normal medical infusion set





Medical infusion set with exhaust filtration



• TPE material medical infusion set





# **15. Safety Goggles**

Our safety goggles are mainly divided into two types: closed and ventilated.

Closed safety protective goggle





# Ventilated safety protective goggle



# **16. Protective Clothing**

The protective clothing are mainly divided into two types: integrated and split type.





Please visit our official website: <a href="www.ccbxmedical.com">www.ccbxmedical.com</a> for more details about the products.