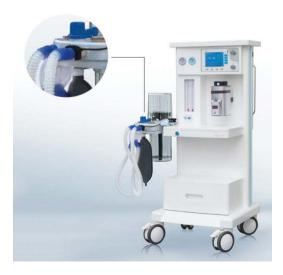

#### 3. Anaesthesia Machine

According to the breathing mode, our anaesthesia machines are divided into five categories.

Dual Mode Portable Anesthesia Machine

## MJ-560B1 anesthesia machine

- The high-precision Vaporizer is designed with a stable concentration output, automatic compensation for pressure, temperature and flow rate. And it is available to choose one kind of gas from Halothane, Enflurane, Isoflurane, and Sevoflurane, ensuring a successful anesthesia operation.
- Reliable pneumatic transmission system.
- Economic and proper configuration of technologies, optional as required by the Customer.
- Modularized design and upgrading. Upgrading is available as required by the Customer.