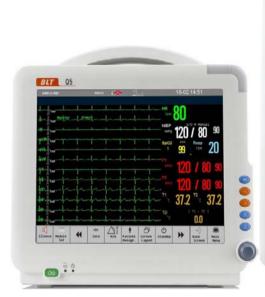

## 4. Monitor

Our monitor is divided into seven categories according to its function and main application location.

Multi Parameter Vital Signs Monitor

Multi Parameter Maternal And Fetal Monitor

• Integrated Plug In Type Patient Monitor

Portable Multi Parameter Heart Monitor

Hospital ICU Multi Parameter Patient Monitor

A series

M series

Q series

V6

Multi Parameter Hospital Neonatal And Fetal Patient Monitor

Portable Multi Parameter Non-plug-in Patient Monitor