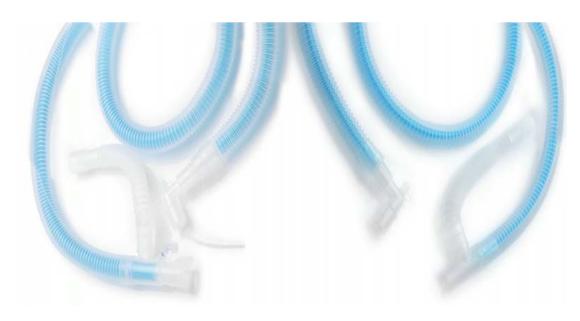

# 10. Breathing Circuit

Our ventilator circuits are divided into four series such as: Coaxial Circuits series. Duo Limbo Circuits series. Breathing Circuits series and Non-invasive Breathing Circuits series.

# Breathing Circuits series