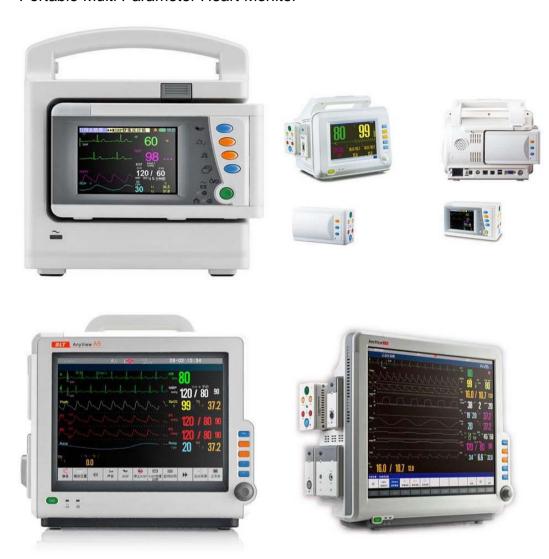

## 4. Monitor

Our monitor is divided into seven categories according to its function and main application location.

Multi Parameter Vital Signs Monitor

Multi Parameter Maternal And Fetal Monitor

• Integrated Plug In Type Patient Monitor

Portable Multi Parameter Heart Monitor

Hospital ICU Multi Parameter Patient Monitor

A series

M series

Q series

V6

Multi Parameter Hospital Neonatal And Fetal Patient Monitor

Portable Multi Parameter Non-plug-in Patient Monitor