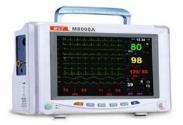

## 4. Monitor

Our monitor is divided into seven categories according to its function and main application location.

Multi Parameter Vital Signs Monitor

Multi Parameter Maternal And Fetal Monitor

• Integrated Plug In Type Patient Monitor

Portable Multi Parameter Heart Monitor

Hospital ICU Multi Parameter Patient Monitor

A series

M series

Q series

V6

Multi Parameter Hospital Neonatal And Fetal Patient Monitor

Portable Multi Parameter Non-plug-in Patient Monitor