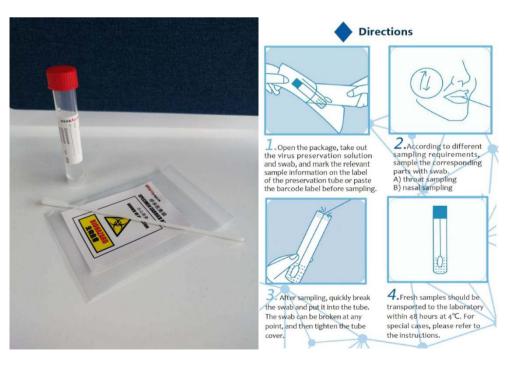

## 12. Blood sampling tube

It is DNA preservation solution or RNA preservation solution. In short, the purpose is to ensure that the nucleic acid (DNA / RNA) does not degrade, whether the cell is dead or not, and the nucleic acid is used for subsequent detection. All kinds of samples can be used as influenza, hand, foot, mouth, measles etc.