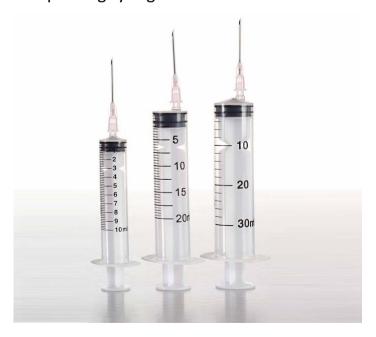

# 13. Syringe

Our syringe products are mainly divided into three categories, including: disposable sterile syringe, disposable dispensing syringe and disposable low resistance syringe.

## • Disposable sterile syringe

## Disposable dispensing syringe

• Disposable low resistance syringe