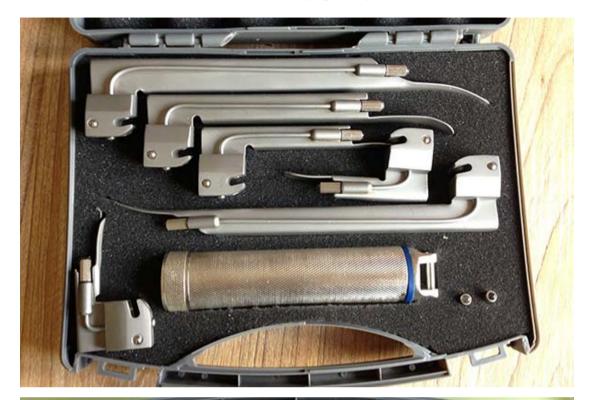

# 7. Laryngoscope

Our Laryngoscope can be divided into three categories, they are:

Video Laryngoscope Disposable Plastic Blade Laryngoscope and

Reusable Stainless Steel Blade Laryngoscope.

## Video Laryngoscope

Split Type Video Laryngoscope

Integrated Video Laryngoscope

# Disposable Plastic Blade Laryngoscope

# Reusable Stainless Steel Blade Laryngoscope