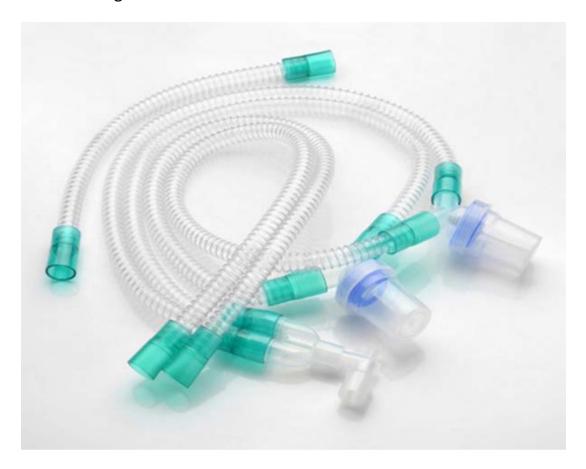

# 10. Breathing Circuit

Our ventilator circuits are divided into four series such as: Coaxial Circuits series. Duo Limbo Circuits series. Breathing Circuits series and Non-invasive Breathing Circuits series.

### Duo Limbo Circuits series