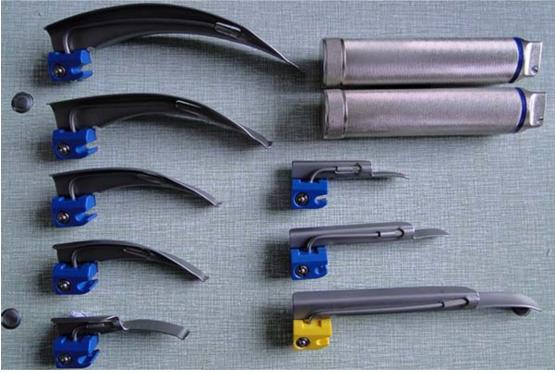

# 7. Laryngoscope

Our Laryngoscope can be divided into three categories, they are:

Video Laryngoscope Disposable Plastic Blade Laryngoscope and

Reusable Stainless Steel Blade Laryngoscope.

# Reusable Stainless Steel Blade Laryngoscope