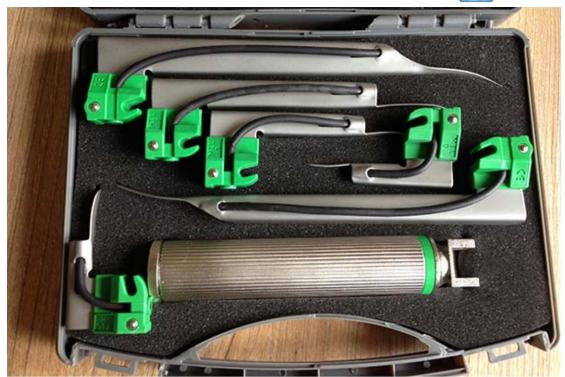

# 7. Laryngoscope

Our Laryngoscope can be divided into three categories, they are:

Video Laryngoscope Disposable Plastic Blade Laryngoscope and

Reusable Stainless Steel Blade Laryngoscope.

## Video Laryngoscope

Split Type Video Laryngoscope

Integrated Video Laryngoscope

# Disposable Plastic Blade Laryngoscope

# Reusable Stainless Steel Blade Laryngoscope