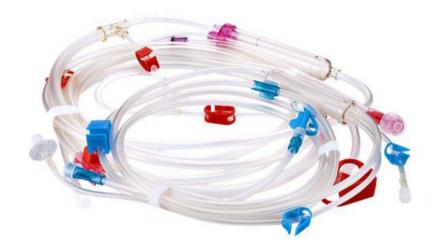

ternal And Fetal Monitor





• Integrated Plug In Type Patient Monitor







Portable Multi Parameter Heart Monitor



Hospital ICU Multi Parameter Patient Monitor



A series











M series





Q series



V6



Multi Parameter Hospital Neonatal And Fetal Patient Monitor









Portable Multi Parameter Non-plug-in Patient Monitor











# 5. ECG Machine

Our ECG Machine have 3 Channel and 12 Channel two types.





3 Channel ECG Machine

E65 12 Channel ECG Machine





E70 12 Channel ECG Machine



# 6. Hemodialysis Machine

Our products include hemodialysis machine and their related accessories (Puncture Needle, Disposable Tubing and Hollow Fiber Dialyzes )

• D30 dual system medical hemodialysis machine







Puncture Needle Disposable Tubing and Hollow Fiber Dialyzes









# 7. Laryngoscope

Our Laryngoscope can be divided into three categories, they are:

Video Laryngoscope Disposable Plastic Blade Laryngoscope and

Reusable Stainless Steel Blade Laryngoscope.

## Video Laryngoscope



Split Type Video Laryngoscope



Integrated Video Laryngoscope



# Disposable Plastic Blade Laryngoscope













# Reusable Stainless Steel Blade Laryngoscope







# 8. Finger Pulse Oximeter

The Finger Pulse Oximeter are mainly divided into two types: adult type and child type.

Adult type



Child type





# 9. Syringe And Infusion Pump

## Syringe Pump



## Infusion Pump



**eB12** 

#### Main features

- Bright color and large LCD Touch Screen
- Small size, easy to carry and economical to transport
- Compatible with infusion tubes any standard
- Three inf