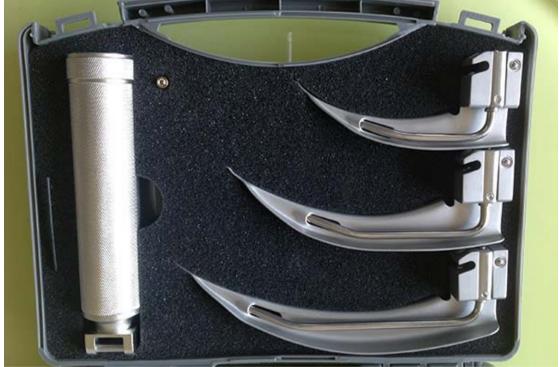

# 7. Laryngoscope

Our Laryngoscope can be divided into three categories, they are:

Video Laryngoscope Disposable Plastic Blade Laryngoscope and

Reusable Stainless Steel Blade Laryngoscope.

# Reusable Stainless Steel Blade Laryngoscope