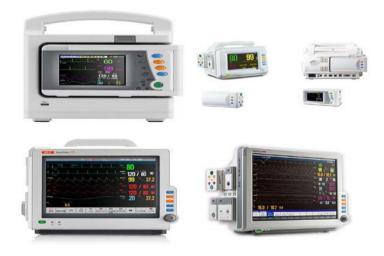

## 4. Monitor

Our monitor is divided into seven categories according to its function and main application location.

Multi Parameter Vital Signs Monitor

Multi Parameter Maternal And Fetal Monitor

• Integrated Plug In Type Patient Monitor

Portable Multi Parameter Heart Monitor

Hospital ICU Multi Parameter Patient Monitor

A series

M series

Q series

V6

Multi Parameter Hospital Neonatal And Fetal Patient Monitor

Portable Multi Parameter Non-plug-in Patient Monitor