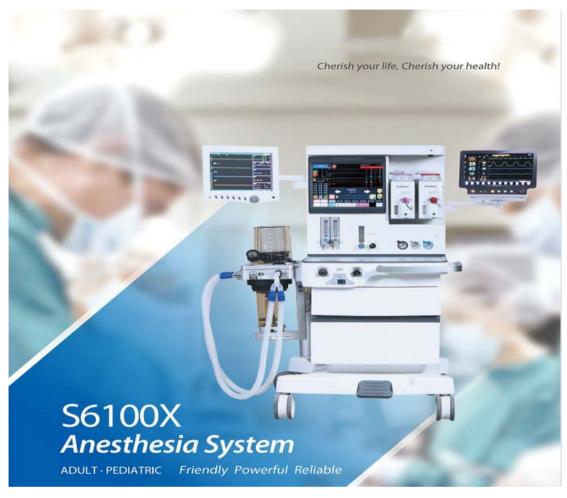

#### 3. Anaesthesia Machine

According to the breathing mode, our anaesthesia machines are divided into five categories.

Dual Mode Portable Anesthesia Machine

## MJ-560B1 anesthesia machine

- The high-precision Vaporizer is designed with a stable concentration output, automatic compensation for pressure, temperature and flow rate. And it is available to choose one kind of gas from Halothane, Enflurane, Isoflurane, and Sevoflurane, ensuring a successful anesthesia operation.
- Reliable pneumatic transmission system.
- Economic and proper configuration of technologies, optional as required by the Customer.
- Modularized design and upgrading. Upgrading is available as required by the Customer.