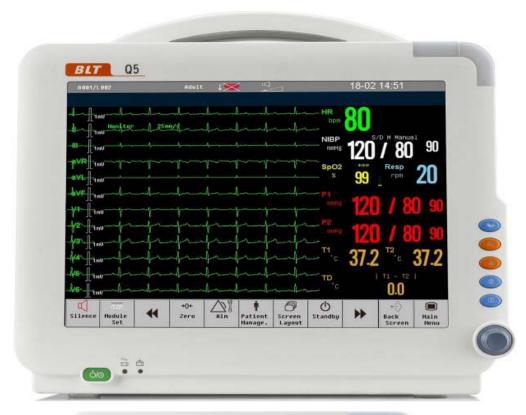

## 4. Monitor

Our monitor is divided into seven categories according to its function and main application location.

Multi Parameter Vital Signs Monitor

Multi Parameter Maternal And Fetal Monitor

• Integrated Plug In Type Patient Monitor

Portable Multi Parameter Heart Monitor

Hospital ICU Multi Parameter Patient Monitor

A series

M series

Q series

V6

Multi Parameter Hospital Neonatal And Fetal Patient Monitor

Portable Multi Parameter Non-plug-in Patient Monitor