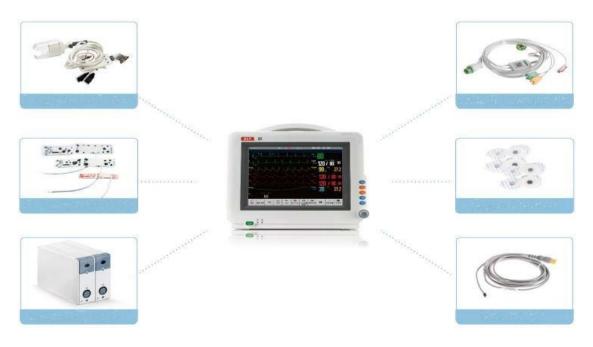

## 4. Monitor

Our monitor is divided into seven categories according to its function and main application location.

Multi Parameter Vital Signs Monitor

Multi Parameter Maternal And Fetal Monitor

• Integrated Plug In Type Patient Monitor

Portable Multi Parameter Heart Monitor

Hospital ICU Multi Parameter Patient Monitor

A series

M series

Q series

V6

Multi Parameter Hospital Neonatal And Fetal Patient Monitor

Portable Multi Parameter Non-plug-in Patient Monitor