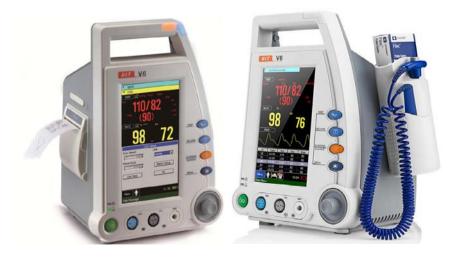

## 4. Monitor

Our monitor is divided into seven categories according to its function and main application location.

Multi Parameter Vital Signs Monitor

Multi Parameter Maternal And Fetal Monitor

• Integrated Plug In Type Patient Monitor

Portable Multi Parameter Heart Monitor

Hospital ICU Multi Parameter Patient Monitor

A series

M series

Q series

V6

Multi Parameter Hospital Neonatal And Fetal Patient Monitor

Portable Multi Parameter Non-plug-in Patient Monitor