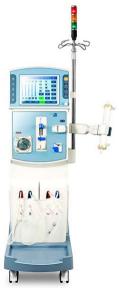

# 6. Hemodialysis Machine

Our products include hemodialysis machine and their related accessories (Puncture Needle, Disposable Tubing and Hollow Fiber Dialyzes )

• D30 dual system medical hemodialysis machine