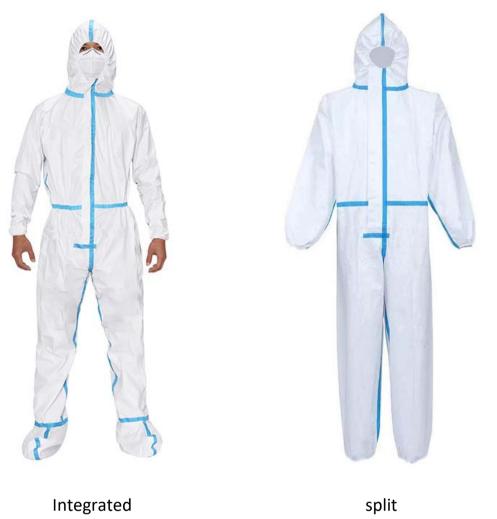

# **16. Protective Clothing**

The protective clothing are mainly divided into two types: integrated and split type.

Please visit our official website: <a href="www.ccbxmedical.com">www.ccbxmedical.com</a> for more details about the products.