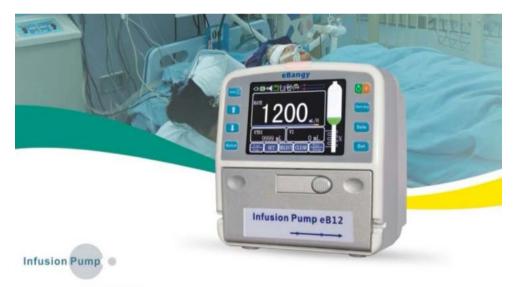

# 9. Syringe And Infusion Pump

## Infusion Pump

**eB12** 

#### Main features

- Bright color and large LCD Touch Screen
- Small size, easy to carry and economical to transport
- Compatible with infusion tubes any standard
- Three infusion modes for your selection
- KVO & Bolus function
- Intelligent pressure detection & occlusion detection(adjustable on 3 levels)
- Audiovisual alarm, shockproof and waterproof
- Autosave 2000 infusion record
- Heating function & Double CPU
- Real time display