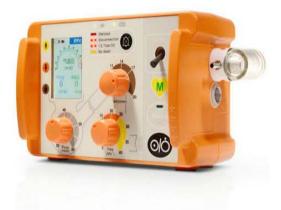

## 2. Ventilator

We have two main models of ventilator, they are T7 (Portable Ventilator) and 6000S (Hand-held Transport Ventilator).

# • 6000S Hand-held Transport Ventilator