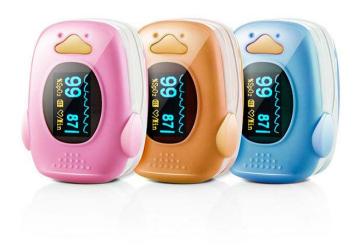

# 8. Finger Pulse Oximeter

The Finger Pulse Oximeter are mainly divided into two types: adult type and child type.

Adult type

Child type