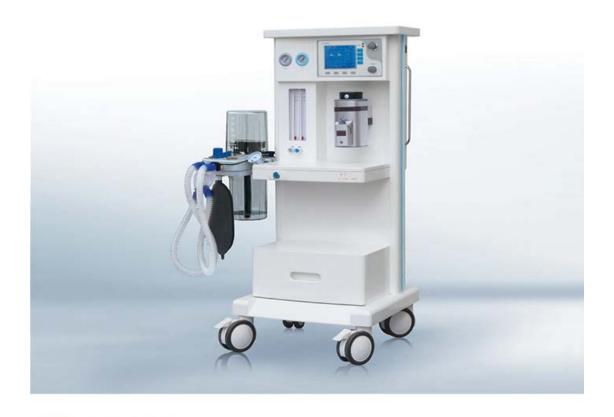

#### 3. Anaesthesia Machine

According to the breathing mode, our anaesthesia machines are divided into five categories.

Dual Mode Portable Anesthesia Machine

## MJ-560B1 anesthesia machine

- The high-precision Vaporizer is designed with a stable concentration output, automatic compensation for pressure, temperature and flow rate. And it is available to choose one kind of gas from Halothane, Enflurane, Isoflurane, and Sevoflurane, ensuring a successful anesthesia operation.
- Reliable pneumatic transmission system.
- Economic and proper configuration of technologies, optional as required by the Customer.
- Modularized design and upgrading. Upgrading is available as required by the Customer.