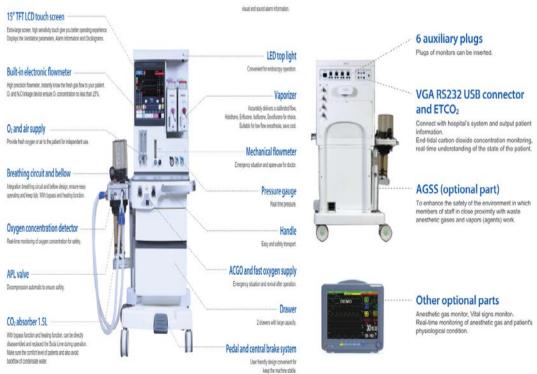

#### 3. Anaesthesia Machine

According to the breathing mode, our anaesthesia machines are divided into five categories.

Dual Mode Portable Anesthesia Machine

## MJ-560B1 anesthesia machine

- The high-precision Vaporizer is designed with a stable concentration output, automatic compensation for pressure, temperature and flow rate. And it is available to choose one kind of gas from Halothane, Enflurane, Isoflurane, and Sevoflurane, ensuring a successful anesthesia operation.
- Reliable pneumatic transmission system.
- Economic and proper configuration of technologies, optional as required by the Customer.
- Modularized design and upgrading. Upgrading is available as required by the Customer.