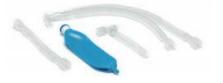

### 11. Anesthesia Circuit

Our products include anesthesia circuit and related accessories. The circuit part can be divided into three types according to the structure: corrugated, extendable and smooth bore. According to the different groups of users, it can be divided into adult type and child type. The accessories parts are: catheter mounts, limbs, water traps and reservoir bags.

Adult Anesthesia Circuits(Corrugated)

Adult Anesthesia Circuits(Extendable)

Adult Anesthesia Circuits(Smoothbore)

Pediatric Anesthesia Circuits