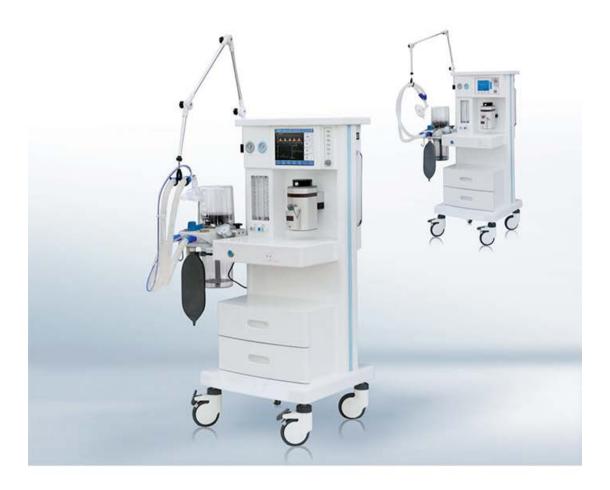

## • Five Breathing Mode Portable Anesthesia Machine

Six Breathing Mode Portable Anesthesia Machine

## MJ-560B2 anesthesia machine

MJ-560B2 Anesthesia Machine, designed with state-of-the-art technologies, is one of high utility with excellent performance and complete functions. Both outstanding and inexpensive, it has the best cost performance that can satisfy any customer.

Seven Breathing Mode Portable Anesthesia Machine

# MJ-560B3 anesthesia machine

- The Ventilator adopts microcomputer control with high-definition colored LCD display, integrating the functions of respiratory control and displaying the monitoring parameters. It is versatile in function and excellent in performance;
- The high-precision Vaporizer is designed with a stable concentration output, automatic compensation for pressure, temperature and flow rate.
- High-definition four-tube flowmeter, designed with stoppers for oxygen and nitrous oxide to control the output oxygen concentration;
- Reliable pneumatic transmission system;
- Economic and proper configuration of technologies, optional as required by the Customer;
- Modularized design and upgrading. Upgrading is available as required by the Customer.