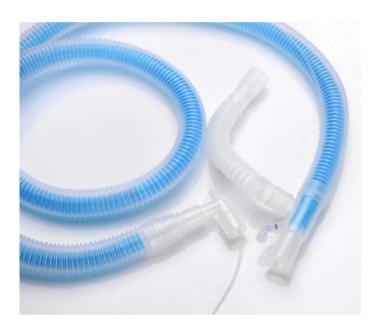

# 10. Breathing Circuit

Our ventilator circuits are divided into four series such as: Coaxial Circuits series. Duo Limbo Circuits series. Breathing Circuits series and Non-invasive Breathing Circuits series.

## Coaxial Circuits series