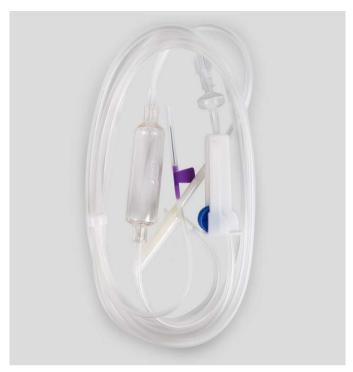

## 14. Infusion Set

Our infusion set products are mainly divided into three categories, including: disposable normal medical infusion set, TPE material medical infusion set and medical infusion set with exhaust filtration.

• Disposable normal medical infusion set

Medical infusion set with exhaust filtration

• TPE material medical infusion set