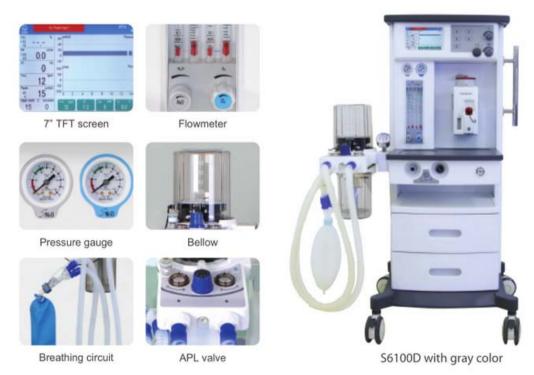

#### 3. Anaesthesia Machine

According to the breathing mode, our anaesthesia machines are divided into five categories.

Dual Mode Portable Anesthesia Machine

# MJ-560B3 anesthesia machine

- The Ventilator adopts microcomputer control with high-definition colored LCD display, integrating the functions of respiratory control and displaying the monitoring parameters. It is versatile in function and excellent in performance;
- The high-precision Vaporizer is designed with a stable concentration output, automatic compensation for pressure, temperature and flow rate.
- High-definition four-tube flowmeter, designed with stoppers for oxygen and nitrous oxide to control the output oxygen concentration;
- Reliable pneumatic transmission system;
- Economic and proper configuration of technologies, optional as required by the Customer;
- Modularized design and upgrading. Upgrading is available as required by the Customer.