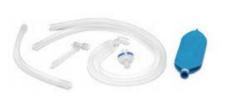

# 10. Breathing Circuit

Our ventilator circuits are divided into four series such as: Coaxial Circuits series. Duo Limbo Circuits series. Breathing Circuits series and Non-invasive Breathing Circuits series.

## Coaxial Circuits series

### Duo Limbo Circuits series

# Breathing Circuits series

# • Non-invasive Breathing Circuits series