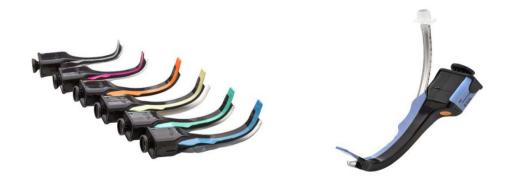

# 7. Laryngoscope

Our Laryngoscope can be divided into three categories, they are:

Video Laryngoscope Disposable Plastic Blade Laryngoscope and

Reusable Stainless Steel Blade Laryngoscope.

## Video Laryngoscope

Split Type Video Laryngoscope

Integrated Video Laryngoscope

# Disposable Plastic Blade Laryngoscope

# Reusable Stainless Steel Blade Laryngoscope