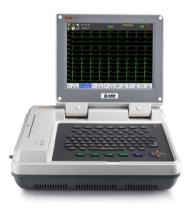

# 5. ECG Machine

Our ECG Machine have 3 Channel and 12 Channel two types.

3 Channel ECG Machine

E65 12 Channel ECG Machine

E70 12 Channel ECG Machine