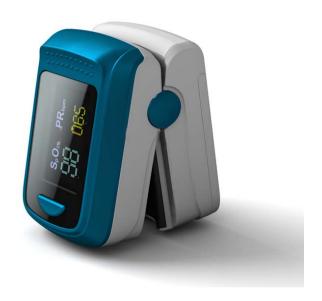

# 8. Finger Pulse Oximeter

The Finger Pulse Oximeter are mainly divided into two types: adult type and child type.

Adult type

Child type