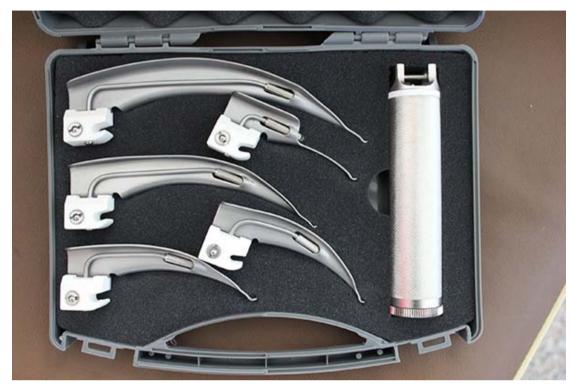

# 7. Laryngoscope

Our Laryngoscope can be divided into three categories, they are:

Video Laryngoscope Disposable Plastic Blade Laryngoscope and

Reusable Stainless Steel Blade Laryngoscope.

# Reusable Stainless Steel Blade Laryngoscope