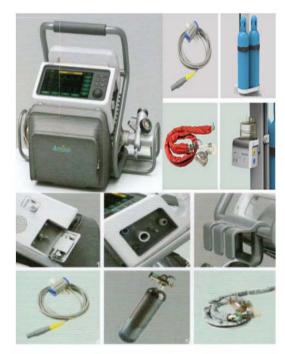

## 2. Ventilator

We have two main models of ventilator, they are T7 (Portable Ventilator) and 6000S (Hand-held Transport Ventilator).

# • 6000S Hand-held Transport Ventilator