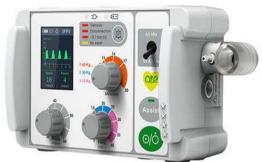

## 2. Ventilator

We have two main models of ventilator, they are T7 (Portable Ventilator) and 6000S (Hand-held Transport Ventilator).

### • T7 Portable Ventilator