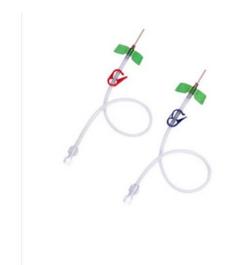

Maternal And Fetal Monitor





• Integrated Plug In Type Patient Monitor







Portable Multi Parameter Heart Monitor



Hospital ICU Multi Parameter Patient Monitor



A series











M series





Q series



V6



Multi Parameter Hospital Neonatal And Fetal Patient Monitor









Portable Multi Parameter Non-plug-in Patient Monitor











# 5. ECG Machine

Our ECG Machine have 3 Channel and 12 Channel two types.





3 Channel ECG Machine

E65 12 Channel ECG Machine





E70 12 Channel ECG Machine



# 6. Hemodialysis Machine

Our products include hemodialysis machine and their related accessories (Puncture Needle, Disposable Tubing and Hollow Fiber Dialyzes )

• D30 dual system medical hemodialysis machine







Puncture Needle Disposable Tubing and Hollow Fiber Dialyzes









# 7. Laryngoscope

Our Laryngoscope can be divided into three categories, they are:

Video Laryngoscope Disposable Plastic Blade Laryngoscope and

Reusable Stainless Steel Blade Laryngoscope.

## Video Laryngoscope



Split Type Video Laryngoscope



Integrated Video Laryngoscope



# Disposable Plastic Blade Laryngoscope













# Reusable Stainless Steel Blade Laryngoscope







# 8. Finger Pulse Oximeter

The Finger Pulse Oximeter are mainly divided into two types: adult type and child type.

Adult type



Child type





# 9. Syringe And Infusion Pump

## Syringe Pump



## Infusion Pump



**eB12** 

#### Main features

- Bright color and large LCD Touch Screen
- Small size, easy to carry and economical to transport
- Compatible with infusion tubes any standard
- Three i