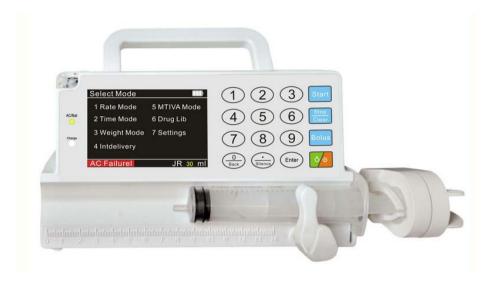

their related accessories (Puncture Needle, Disposable Tubing and Hollow Fiber Dialyzes )

• D30 dual system medical hemodialysis machine







Puncture Needle Disposable Tubing and Hollow Fiber Dialyzes









# 7. Laryngoscope

Our Laryngoscope can be divided into three categories, they are:

Video Laryngoscope Disposable Plastic Blade Laryngoscope and

Reusable Stainless Steel Blade Laryngoscope.

## Video Laryngoscope



Split Type Video Laryngoscope



Integrated Video Laryngoscope



# Disposable Plastic Blade Laryngoscope













# Reusable Stainless Steel Blade Laryngoscope







# 8. Finger Pulse Oximeter

The Finger Pulse Oximeter are mainly divided into two types: adult type and child type.

Adult type



Child type





# 9. Syringe And Infusion Pump

## Syringe Pump



## Infusion Pump



**eB12** 

#### Main features

- Bright color and large LCD Touch Screen
- Small size, easy to carry and economical to transport
- Compatible with infusion tubes any standard
- Three infusion modes for your selection
- KVO & Bolus function
- Intelligent pressure detection & occlusion detection(adjustable on 3 levels)
- Audiovisual alarm, shockproof and waterproof
- Autosave 2000 infusion record
- Heating function & Double CPU
- Real time display



# 10. Breathing Circuit

Our ventilator circuits are divided into four series such as: Coaxial Circuits series. Duo Limbo Circuits series. Breathing Circuits series and Non-invasive Breathing Circuits series.

## Coaxial Circuits series



### Duo Limbo Circuits series





# Breathing Circuits series



# • Non-invasive Br