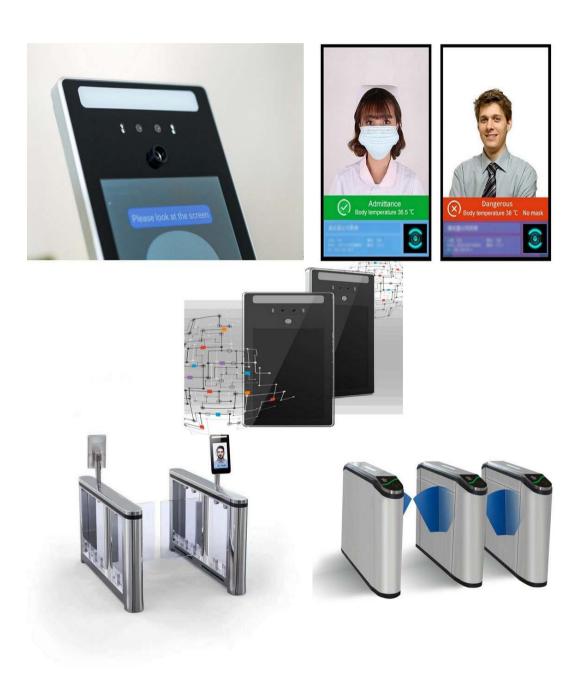

# 1. Face Recognition Thermometer

The face recognition thermometer can be used independently on the wall or table, also can be connected to the access gate which can be customized.