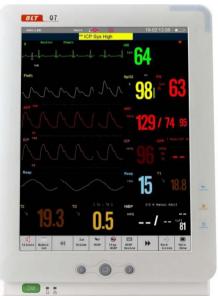

## 4. Monitor

Our monitor is divided into seven categories according to its function and main application location.

Multi Parameter Vital Signs Monitor

Multi Parameter Maternal And Fetal Monitor

• Integrated Plug In Type Patient Monitor

Portable Multi Parameter Heart Monitor

Hospital ICU Multi Parameter Patient Monitor

A series

M series

Q series

V6

Multi Parameter Hospital Neonatal And Fetal Patient Monitor

Portable Multi Parameter Non-plug-in Patient Monitor