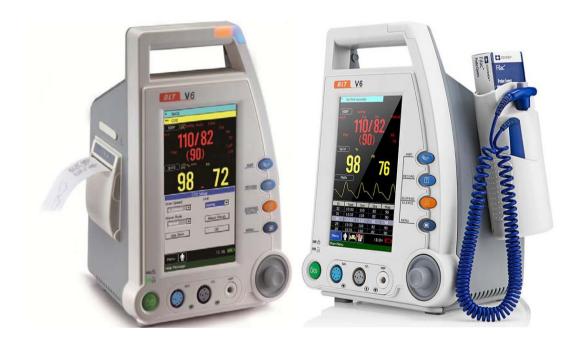

## 4. Monitor

Our monitor is divided into seven categories according to its function and main application location.

Multi Parameter Vital Signs Monitor

Multi Parameter Maternal And Fetal Monitor

• Integrated Plug In Type Patient Monitor

Portable Multi Parameter Heart Monitor

Hospital ICU Multi Parameter Patient Monitor

A series

M series

Q series

V6

Multi Parameter Hospital Neonatal And Fetal Patient Monitor

Portable Multi Parameter Non-plug-in Patient Monitor