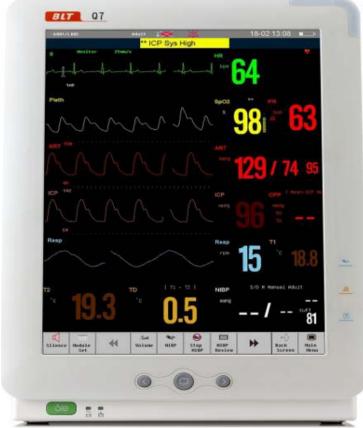

## 4. Monitor

Our monitor is divided into seven categories according to its function and main application location.

Multi Parameter Vital Signs Monitor

Multi Parameter Maternal And Fetal Monitor

• Integrated Plug In Type Patient Monitor

Portable Multi Parameter Heart Monitor

Hospital ICU Multi Parameter Patient Monitor

A series

M series

Q series

V6

Multi Parameter Hospital Neonatal And Fetal Patient Monitor

Portable Multi Parameter Non-plug-in Patient Monitor