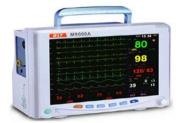

## 4. Monitor

Our monitor is divided into seven categories according to its function and main application location.

Multi Parameter Vital Signs Monitor

Multi Parameter Maternal And Fetal Monitor

• Integrated Plug In Type Patient Monitor

Portable Multi Parameter Heart Monitor

Hospital ICU Multi Parameter Patient Monitor

A series

M series

Q series

V6

Multi Parameter Hospital Neonatal And Fetal Patient Monitor

Portable Multi Parameter Non-plug-in Patient Monitor