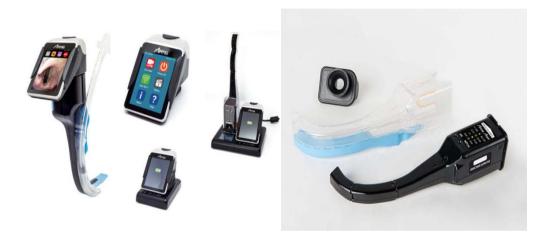

# 7. Laryngoscope

Our Laryngoscope can be divided into three categories, they are:

Video Laryngoscope Disposable Plastic Blade Laryngoscope and

Reusable Stainless Steel Blade Laryngoscope.

## Video Laryngoscope

Split Type Video Laryngoscope

Integrated Video Laryngoscope