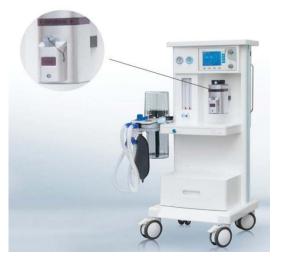

#### 3. Anaesthesia Machine

According to the breathing mode, our anaesthesia machines are divided into five categories.

Dual Mode Portable Anesthesia Machine

## MJ-560B1 anesthesia machine

- The high-precision Vaporizer is designed with a stable concentration output, automatic compensation for pressure, temperature and flow rate. And it is available to choose one kind of gas from Halothane, Enflurane, Isoflurane, and Sevoflurane, ensuring a successful anesthesia operation.
- Reliable pneumatic transmission system.
- Economic and proper configuration of technologies, optional as required by the Customer.
- Modularized design and upgrading. Upgrading is available as required by the Customer.