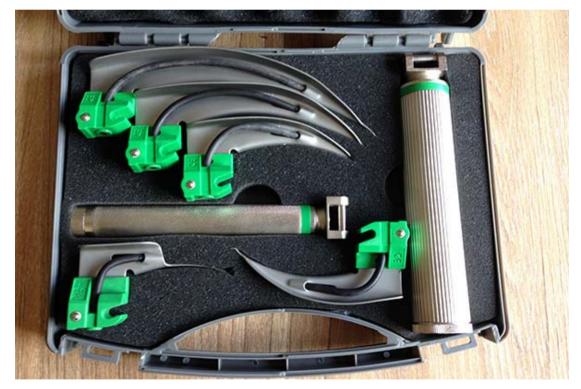

# 7. Laryngoscope

Our Laryngoscope can be divided into three categories, they are:

Video Laryngoscope Disposable Plastic Blade Laryngoscope and

Reusable Stainless Steel Blade Laryngoscope.

## Video Laryngoscope

Split Type Video Laryngoscope

Integrated Video Laryngoscope

# Disposable Plastic Blade Laryngoscope

# Reusable Stainless Steel Blade Laryngoscope