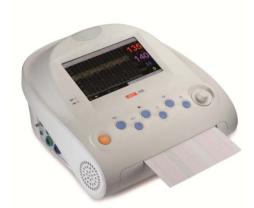

## 4. Monitor

Our monitor is divided into seven categories according to its function and main application location.

Multi Parameter Vital Signs Monitor

Multi Parameter Maternal And Fetal Monitor

• Integrated Plug In Type Patient Monitor

Portable Multi Parameter Heart Monitor

Hospital ICU Multi Parameter Patient Monitor

A series

M series

Q series

V6

Multi Parameter Hospital Neonatal And Fetal Patient Monitor

Portable Multi Parameter Non-plug-in Patient Monitor