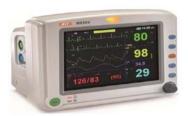

## 4. Monitor

Our monitor is divided into seven categories according to its function and main application location.

Multi Parameter Vital Signs Monitor

Multi Parameter Maternal And Fetal Monitor

• Integrated Plug In Type Patient Monitor

Portable Multi Parameter Heart Monitor

Hospital ICU Multi Parameter Patient Monitor

A series

M series

Q series

V6

Multi Parameter Hospital Neonatal And Fetal Patient Monitor

Portable Multi Parameter Non-plug-in Patient Monitor