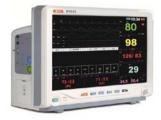

## 4. Monitor

Our monitor is divided into seven categories according to its function and main application location.

Multi Parameter Vital Signs Monitor

Multi Parameter Maternal And Fetal Monitor

• Integrated Plug In Type Patient Monitor

Portable Multi Parameter Heart Monitor

Hospital ICU Multi Parameter Patient Monitor

A series

M series

Q series

V6

Multi Parameter Hospital Neonatal And Fetal Patient Monitor

Portable Multi Parameter Non-plug-in Patient Monitor