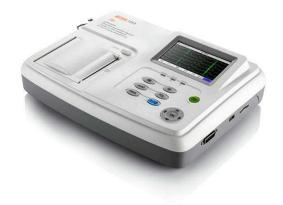

# 5. ECG Machine

Our ECG Machine have 3 Channel and 12 Channel two types.

3 Channel ECG Machine

E65 12 Channel ECG Machine

E70 12 Channel ECG Machine