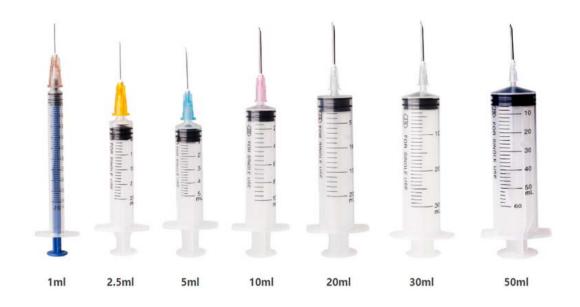

# 13. Syringe

Our syringe products are mainly divided into three categories, including: disposable sterile syringe, disposable dispensing syringe and disposable low resistance syringe.

## • Disposable sterile syringe

## Disposable dispensing syringe

• Disposable low resistance syringe