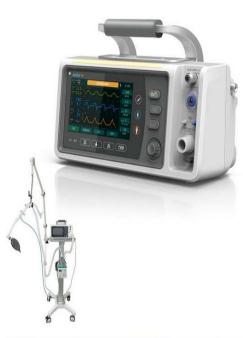

## 2. Ventilator

We have two main models of ventilator, they are T7 (Portable Ventilator) and 6000S (Hand-held Transport Ventilator).

### • T7 Portable Ventilator