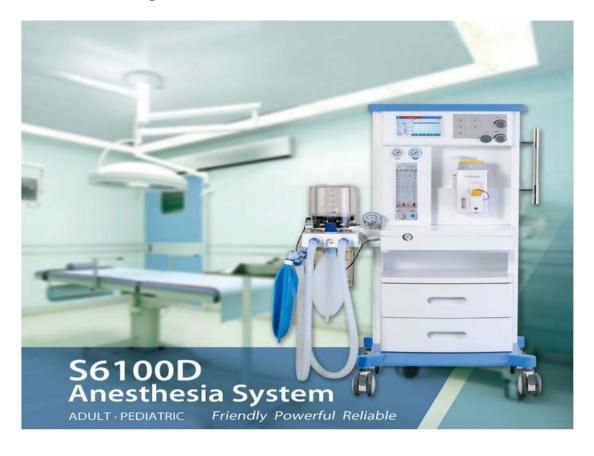

#### 3. Anaesthesia Machine

According to the breathing mode, our anaesthesia machines are divided into five categories.

Dual Mode Portable Anesthesia Machine

## MJ-560B2 anesthesia machine

MJ-560B2 Anesthesia Machine, designed with state-of-the-art technologies, is one of high utility with excellent performance and complete functions. Both outstanding and inexpensive, it has the best cost performance that can satisfy any customer.