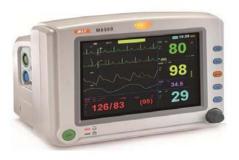

## 4. Monitor

Our monitor is divided into seven categories according to its function and main application location.

Multi Parameter Vital Signs Monitor

Multi Parameter Maternal And Fetal Monitor

• Integrated Plug In Type Patient Monitor

Portable Multi Parameter Heart Monitor

Hospital ICU Multi Parameter Patient Monitor

A series

M series

Q series

V6

Multi Parameter Hospital Neonatal And Fetal Patient Monitor

Portable Multi Parameter Non-plug-in Patient Monitor