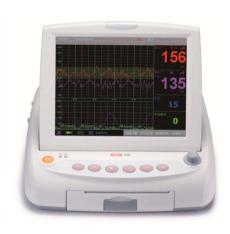

## 4. Monitor

Our monitor is divided into seven categories according to its function and main application location.

Multi Parameter Vital Signs Monitor

Multi Parameter Maternal And Fetal Monitor

• Integrated Plug In Type Patient Monitor

Portable Multi Parameter Heart Monitor

Hospital ICU Multi Parameter Patient Monitor

A series

M series

Q series

V6

Multi Parameter Hospital Neonatal And Fetal Patient Monitor

Portable Multi Parameter Non-plug-in Patient Monitor