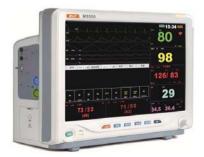

## 4. Monitor

Our monitor is divided into seven categories according to its function and main application location.

Multi Parameter Vital Signs Monitor

Multi Parameter Maternal And Fetal Monitor

• Integrated Plug In Type Patient Monitor

Portable Multi Parameter Heart Monitor

Hospital ICU Multi Parameter Patient Monitor

A series

M series

Q series

V6

Multi Parameter Hospital Neonatal And Fetal Patient Monitor

Portable Multi Parameter Non-plug-in Patient Monitor