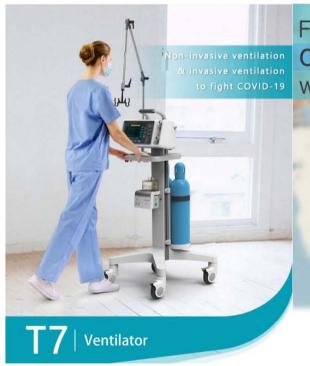

## 2. Ventilator

We have two main models of ventilator, they are T7 (Portable Ventilator) and 6000S (Hand-held Transport Ventilator).

### • T7 Portable Ventilator