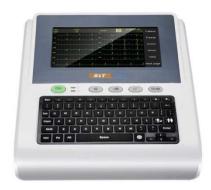

# 5. ECG Machine

Our ECG Machine have 3 Channel and 12 Channel two types.

3 Channel ECG Machine

E65 12 Channel ECG Machine

E70 12 Channel ECG Machine