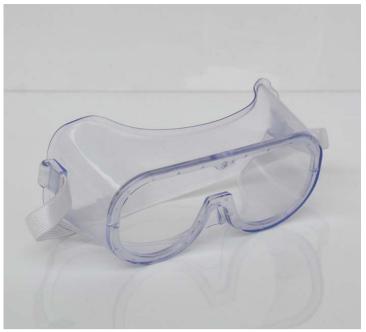

# **15. Safety Goggles**

Our safety goggles are mainly divided into two types: closed and ventilated.

Closed safety protective goggle