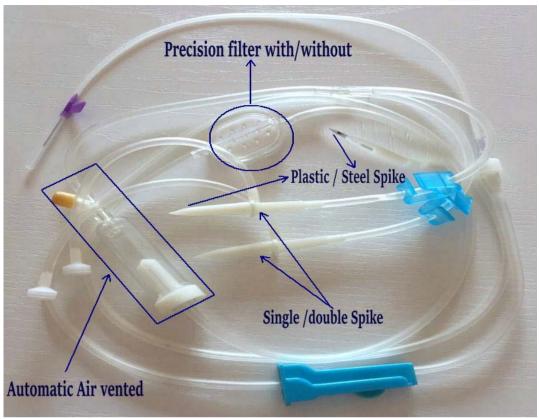

## 14. Infusion Set

Our infusion set products are mainly divided into three categories, including: disposable normal medical infusion set, TPE material medical infusion set and medical infusion set with exhaust filtration.

• Disposable normal medical infusion set

Medical infusion set with exhaust filtration

• TPE material medical infusion set