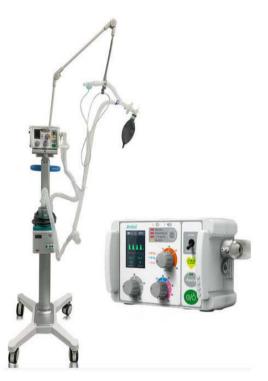

## 2. Ventilator

We have two main models of ventilator, they are T7 (Portable Ventilator) and 6000S (Hand-held Transport Ventilator).

# • 6000S Hand-held Transport Ventilator