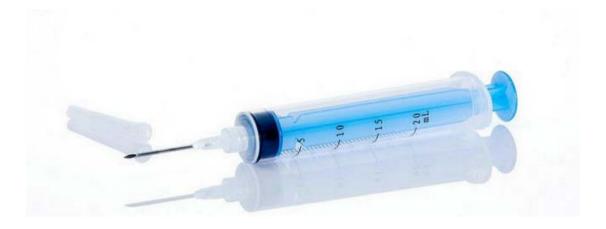

# 13. Syringe

Our syringe products are mainly divided into three categories, including: disposable sterile syringe, disposable dispensing syringe and disposable low resistance syringe.

## • Disposable sterile syringe