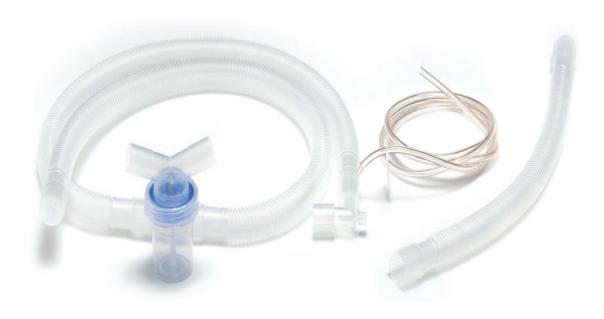

### 11. Anesthesia Circuit

Our products include anesthesia circuit and related accessories. The circuit part can be divided into three types according to the structure: corrugated, extendable and smooth bore. According to the different groups of users, it can be divided into adult type and child type. The accessories parts are: catheter mounts, limbs, water traps and reservoir bags.

Adult Anesthesia Circuits(Corrugated)

Adult Anesthesia Circuits(Extendable)

Adult Anesthesia Circuits(Smoothbore)

Pediatric Anesthesia Circuits