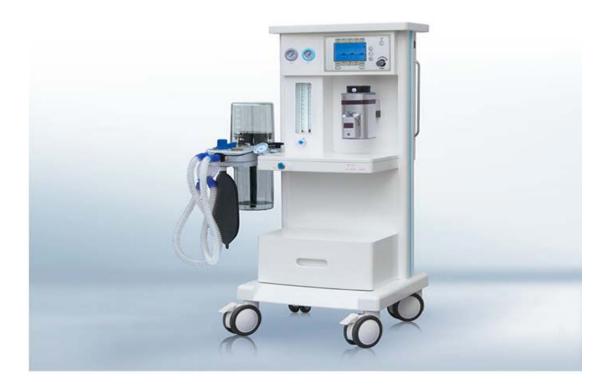

#### 3. Anaesthesia Machine

According to the breathing mode, our anaesthesia machines are divided into five categories.

Dual Mode Portable Anesthesia Machine

## MJ-560B1 anesthesia machine

- The high-precision Vaporizer is designed with a stable concentration output, automatic compensation for pressure, temperature and flow rate. And it is available to choose one kind of gas from Halothane, Enflurane, Isoflurane, and Sevoflurane, ensuring a successful anesthesia operation.
- Reliable pneumatic transmission system.
- Economic and proper configuration of technologies, optional as required by the Customer.
- Modularized design and upgrading. Upgrading is available as required by the Customer.